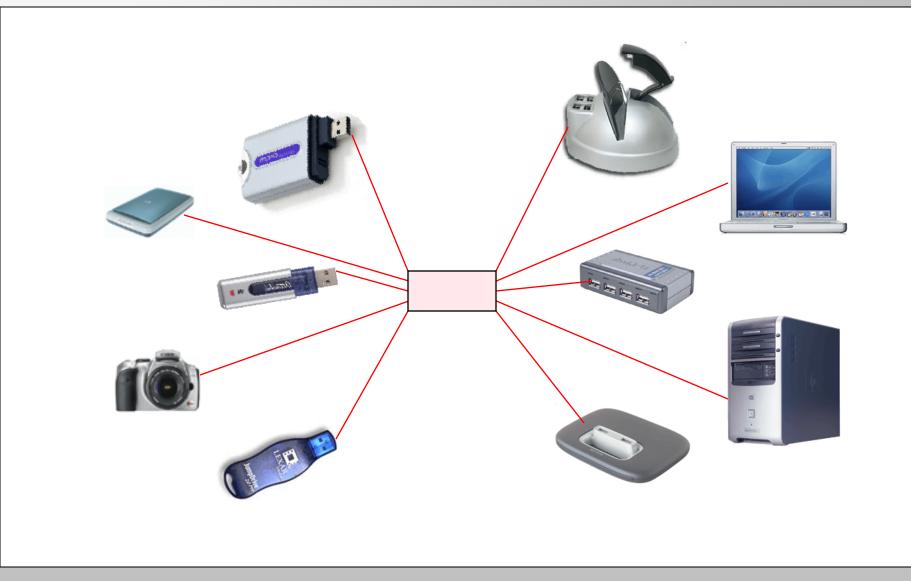

### **Information Appliances**

An important recent development in information technology has been the emergence of information appliances – devices specializing in the storage, management, and manipulation of a particular kind of digitized information such as calendars or music or photography.

Information appliances can be as simple as an iPod for music files or as complicated as devices for managing the huge, specialized data stores associated with videoproduction studios.