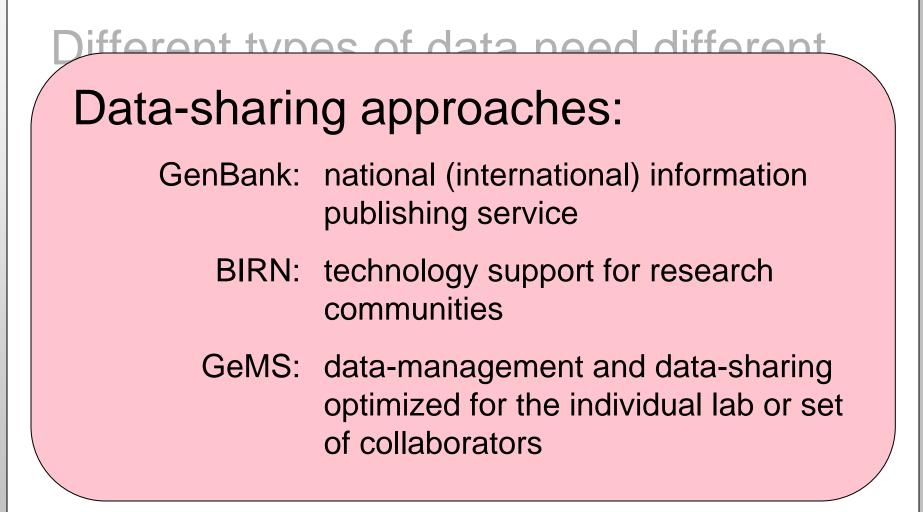

# Different types of data need different data-sharing solutions.

Different types of data need different data-sharing solutions.