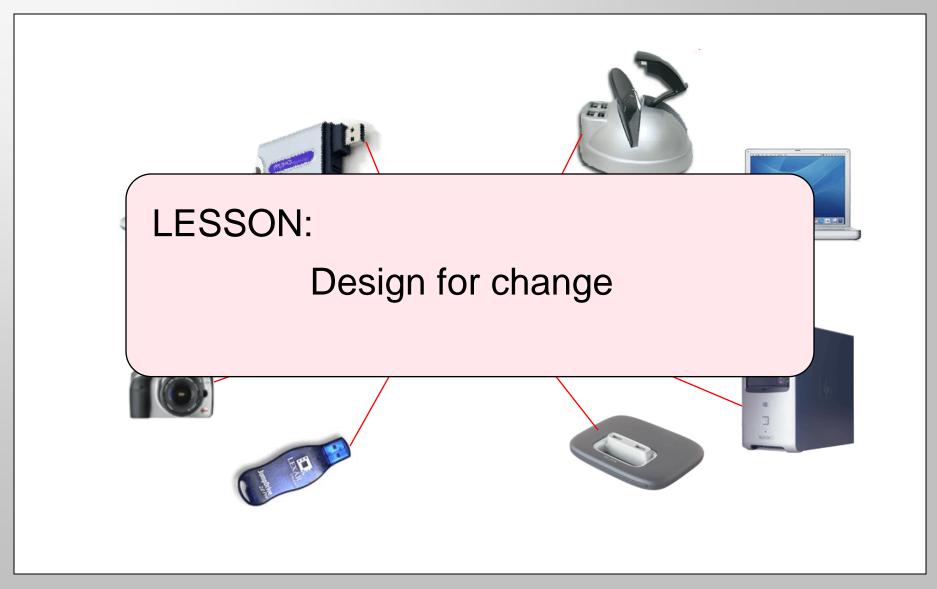

### **Information Appliances**

An important recent development in information technology has been the emergence of information appliances – devices specializing in the storage, management, and manipulation of a particular kind of digitized information such as calendars or music or photography.

Information appliances can be as simple as an iPod for music files or as complicated as devices for managing the huge, specialized data stores associated with videoproduction studios.