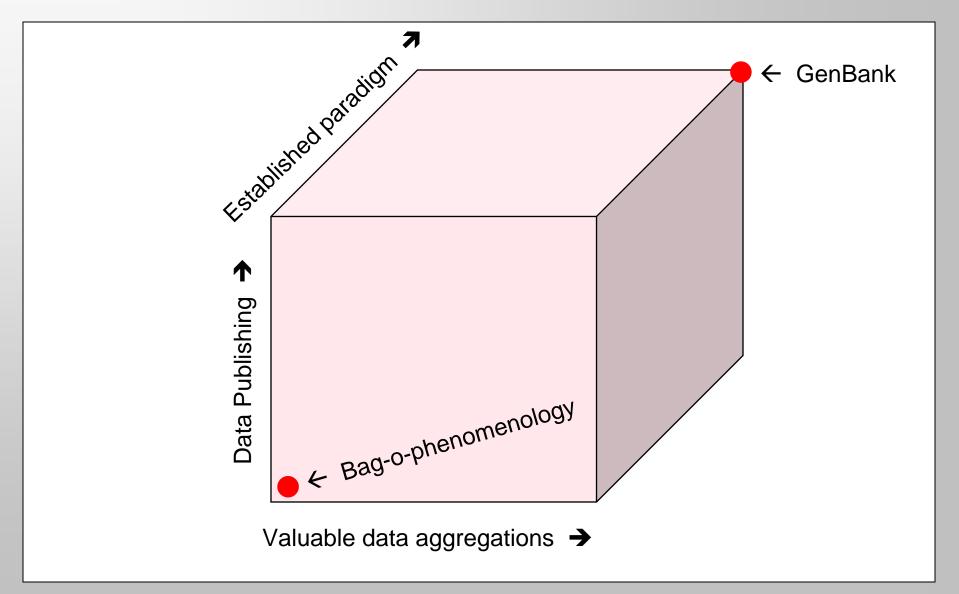

### **Data Sharing**

Not all data-management or data-sharing or data-exchange problems are created equal. Not all data-management or data-sharing or data-exchange problems are created equal.

# Different needs call out for different solutions.

Not all data-management or data-sharing or data-exchange problems are created equal.

Different needs call out for different solutions.

Some of the different needs trace directly to different attributes of the data themselves.