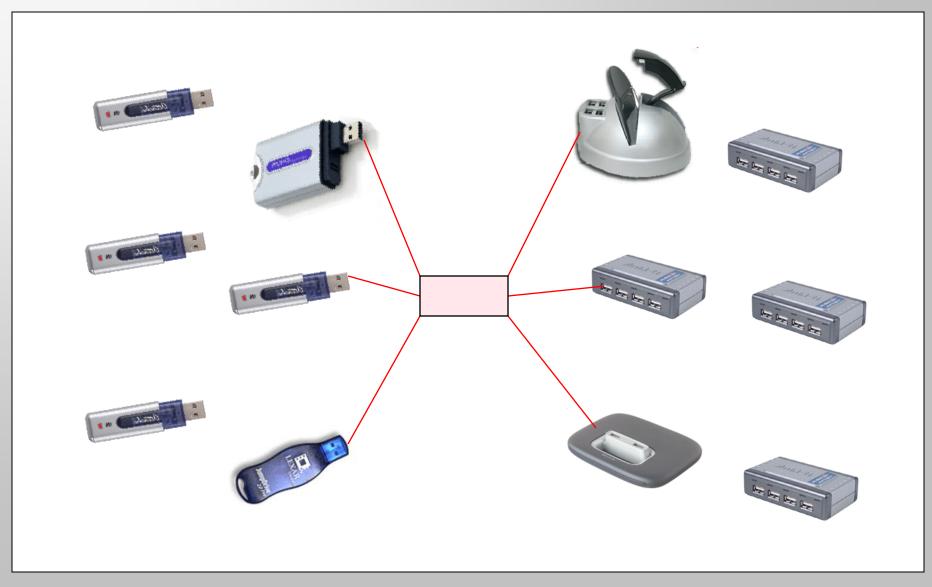

### **Information Appliances**

An important recent development in information technology has been the emergence of information appliances – devices specializing in the storage, management, and manipulation of a particular kind of digitized information such as calendars or music or photography.

Information appliances can be as simple as an iPod for music files or as complicated as devices for managing the huge, specialized data stores associated with videoproduction studios.