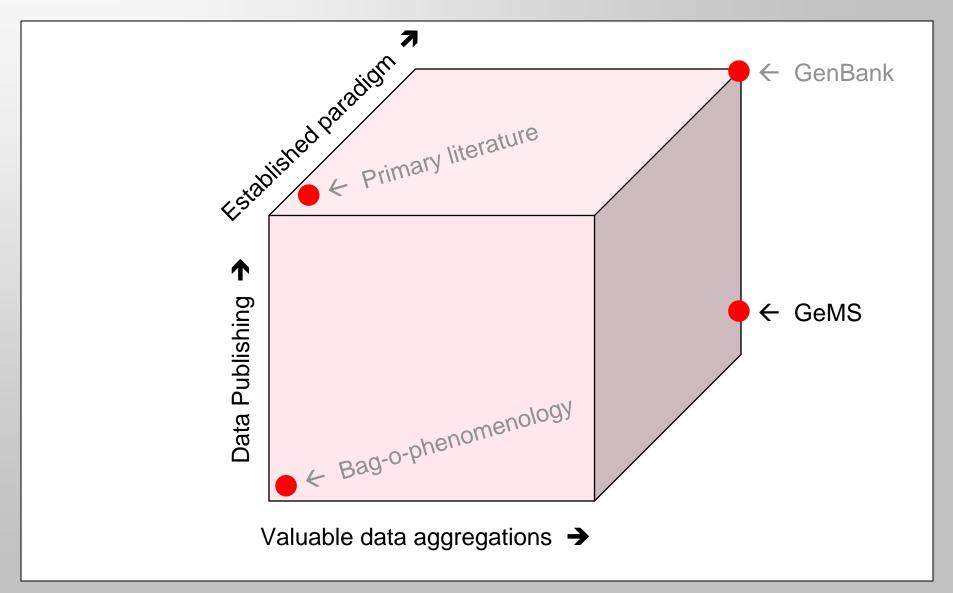

### **Data Sharing**

Not all data-management or data-sharing or data-exchange problems are created equal. Not all data-management or data-sharing or data-exchange problems are created equal.

# Different needs call out for different solutions.

Not all data-management or data-sharing or data-exchange problems are created equal.

Different needs call out for different solutions.

Some of the different needs trace directly to different attributes of the data themselves.