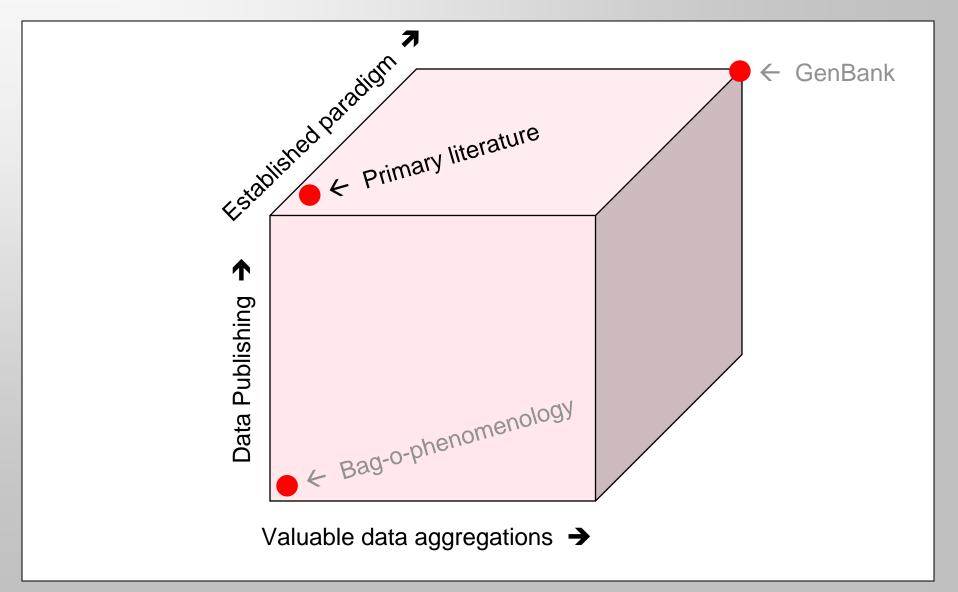

### **Data Sharing**

Not all data-management or data-sharing or data-exchange problems are created equal. Not all data-management or data-sharing or data-exchange problems are created equal.

# Different needs call out for different solutions.

Not all data-management or data-sharing or data-exchange problems are created equal.

Different needs call out for different solutions.

Some of the different needs trace directly to different attributes of the data themselves.