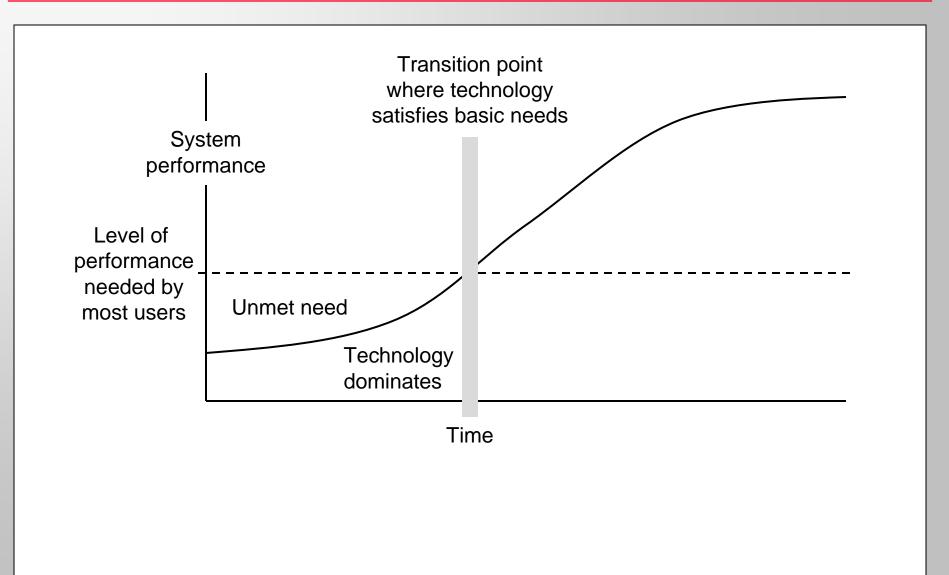

# **Driving Parameters**

### **Data Sharing**

Not all data-management or data-sharing or data-exchange problems are created equal. Not all data-management or data-sharing or data-exchange problems are created equal.

# Different needs call out for different solutions.

Not all data-management or data-sharing or data-exchange problems are created equal.

Different needs call out for different solutions.

Some of the different needs trace directly to different attributes of the data themselves.