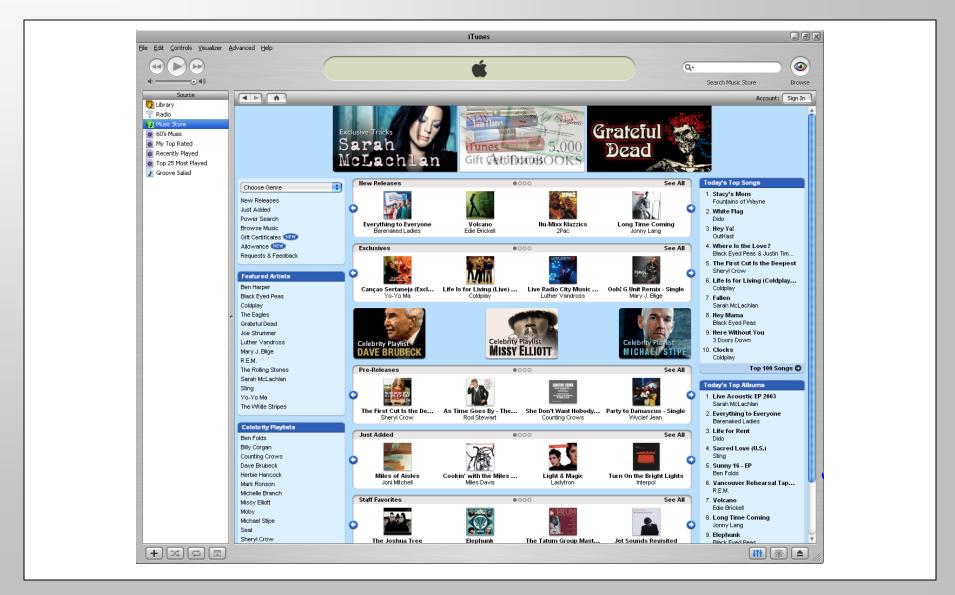

### **Information Appliances**

An important recent development in information technology has been the emergence of information appliances – devices specializing in the storage, management, and manipulation of a particular kind of digitized information such as calendars or music or photography.

Information appliances can be as simple as an iPod for music files or as complicated as devices for managing the huge, specialized data stores associated with videoproduction studios.