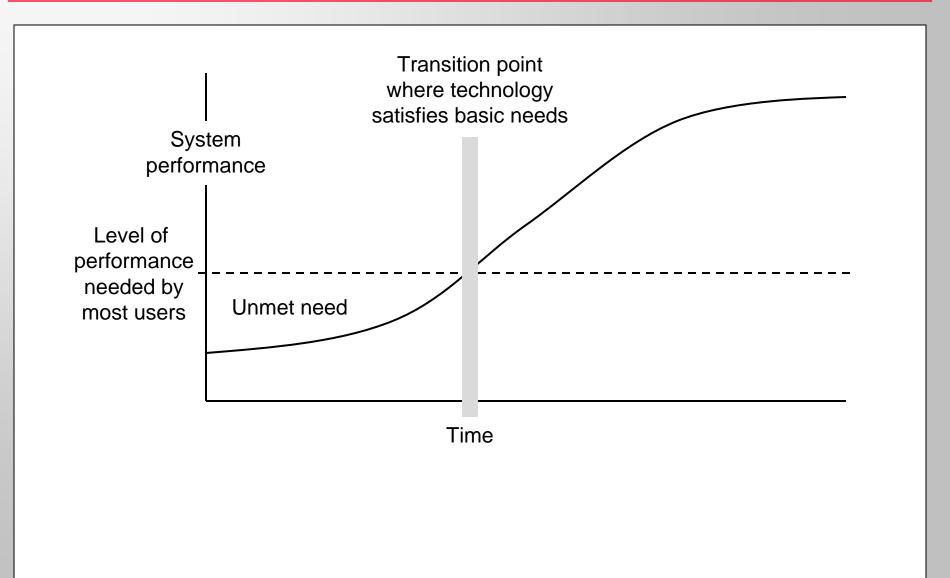

# **Driving Parameters**

### **Data Sharing**

Not all data-management or data-sharing or data-exchange problems are created equal. Not all data-management or data-sharing or data-exchange problems are created equal.

# Different needs call out for different solutions.

Not all data-management or data-sharing or data-exchange problems are created equal.

Different needs call out for different solutions.

Some of the different needs trace directly to different attributes of the data themselves.