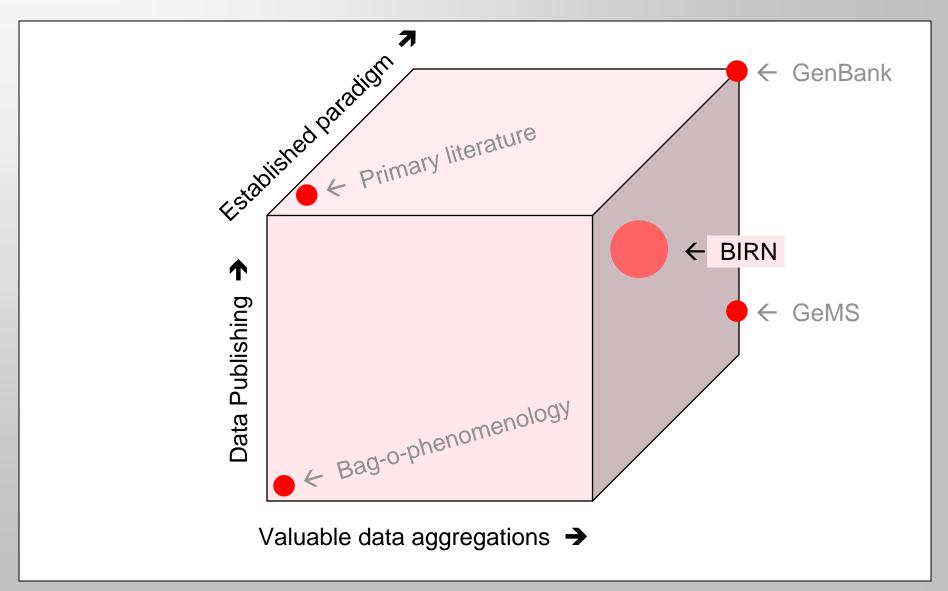

### **Data Sharing**

Not all data-management or data-sharing or data-exchange problems are created equal. Not all data-management or data-sharing or data-exchange problems are created equal.

# Different needs call out for different solutions.

Not all data-management or data-sharing or data-exchange problems are created equal.

Different needs call out for different solutions.

Some of the different needs trace directly to different attributes of the data themselves.